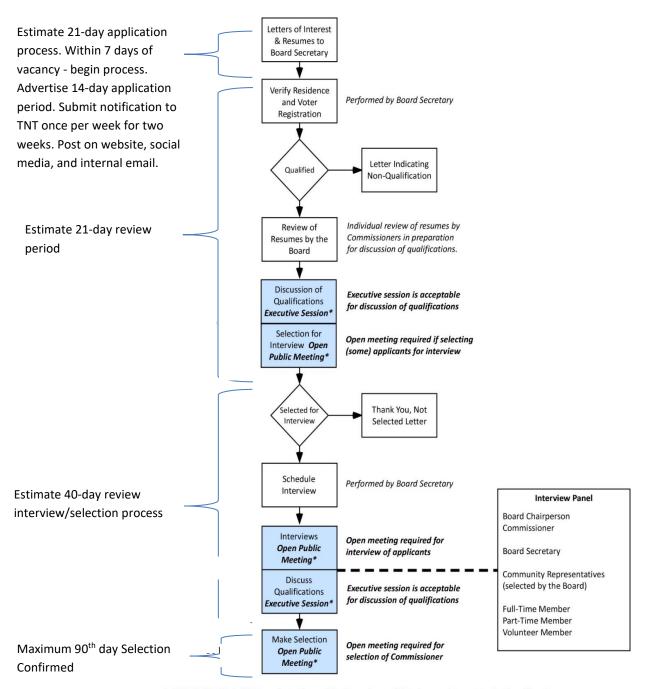

A. **Pg. 99:** Board Policy 3.22 Hiring Policy – Chief Morrow

- 8. Considerations and Requests
  - A. Pg. 106: South Pierce Fire & Rescue ILA Request Chief Morrow
  - B. Pg. 108: Retirement: Dana Tissue Resolution 13-01 Eligibility Chief Morrow